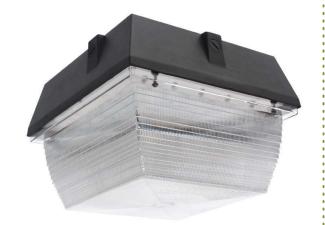

## **Application**

The G2 series aluminum garage fixture is an ideal choice for replacement of common High Pressure Sodium and Metal Halide Garage fixtures. Its electronic ballast features a high >0.98 power factor for cool, efficient, flicker-free operation. Common applications include: service hallways, parking garages, loading docks, stairwells, utility closets, gas stations, shopping malls, even certain retail and wholesale applications.

## **Features**

- 12" Vandal Resistant Garage Fixture
- Die Cast Aluminum Housing with Bronze Powder-coat Finish
- Clear Prismatic Polycarbonate Lens
- UL 1598listed for wet locations
- IP43 Rated

A long lifecycle rating of 100,000 hours or about 20 years operating 12 hours per day, 7 days per week.