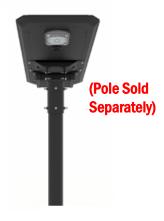

#### MOUNTING OPTIONS

#### **Features**

- LiFEPo4 Lithium Battery (52ah, 12.8v)
- Discharge 10-12 Hrs/Night. Full Charge Time 8-10 Hrs in Direct Sunlight, 4 to 6 Rainy Days
- Integrated Motion Sensor, Bronze Powder Coat Finish
- 140 Lumen/Watt LED Array, suggested installation height is roughly 1ft per watt with pole spacing of 4ft per watt
- 2 working modes: 1(Time Control), 2(Motion Sensing), 3(Time Control + Motion Sensing)
- 5000K CCT, 3" pole or 2" Tenon mount