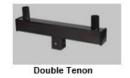

#### MOUNTING OPTIONS

#### **Features**

- LiFEPo4 Lithium Battery (52ah, 12.8v)
- Discharge 10-12 Hrs/Night. Full Charge Time 8-10 Hrs in Direct Sunlight, 4 to 6 Rainy Days
- Integrated Motion Sensor, Bronze Powder Coat Finish
- 140 Lumen/Watt LED Array, suggested installation height is roughly 1ft per watt with pole spacing of 4ft per watt
- 2 working modes: 1(Time Control), 2(Motion Sensing), 3(Time Control + Motion Sensing)
- 5000K CCT, 3" pole or 2" Tenon mount