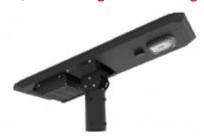

# **DIRECTLED Integrated Solar Street** Light - SLR-7500 Series (Fixture Only)

FEATURES & SPECIFICATION SHEET

## **Application**

The SLR-7500 Series, All-In-One Integrated LED Solar Street Light Fixture is the perfect off-grid solution for: Area, Parking Lot, and Street Lighting application. No electrical service or grid connection is Required, providing a true 'GREEN' lighting alternative with 100% energy savings. All necessary components, (LiPO Battery, Solar Array, LED Array) are all integrated into one easy to install, maintenance free unit. Suitable for use on Roadways, Parking Lots, walkways, and other public areas.