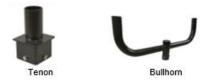

#### MOUNTING OPTIONS

#### **Features**

- LiFEPo4 Lithium Battery (52ah, 12.8v)
- Discharge 10-12 Hrs/Night. Full Charge Time 8-10 Hrs in Direct Sunlight, 4 to 6 Rainy Days
- Integrated Motion Sensor, Bronze Powder Coat Finish
- 140 Lumen/Watt LED Array, suggested installation height is roughly 1ft per watt with pole spacing of 4ft per watt
- 2 working modes: 1(Time Control), 2(Motion Sensing), 3(Time Control + Motion Sensing)
- 5000K CCT, 3" pole or 2" Tenon mount