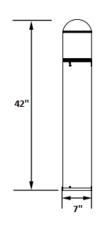

#### Features

- 42" Standard Height Bollard Area Light.
- Tempered Glass Refractor Lenses.
- Polished Stainless Steel Housing. Clear Coat Finish.
- CSA listed. IP65 for wet locations.