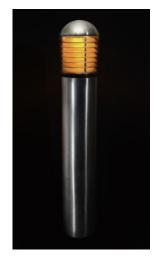

Rugged Construction LED Amber Bollard – BOLQ

FEATURES & SPECIFICATION SHEET

#### Features

- 42" Standard Height Bollard Area Light.
- Tempered Glass Refractor Lenses.
- Polished Stainless Steel Housing. Clear Coat Finish.
- CSA listed. IP65 for wet locations.