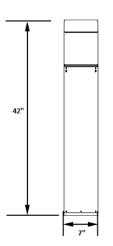

#### **Features**

- 42" Standard Height Bollard Area Light.
- Tempered Glass Refractor Lenses.
- Die Cast Aluminum Housing with Bronze Powder Coat Finish over a Chromate Bronze Coating.
- CSA listed. IP65 for wet locations.