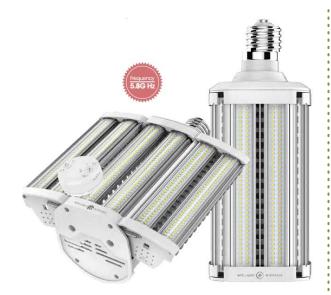

### **Application**

The LED Area Light with Intelligent Sensors, Series AL-8510 (also available without Intelligent Sensors Series AL-8500), is designed to replace High Pressure Sodium (HPS), Metal Halide (MHL), High Intensity Discharge (HID) and Compact Fluorescent (CFL) lamps.

Suitable for use in Area Lighting, Parking Lots, Street Lighting, Roadway, Shoe Box Fixtures and much more.

#### **Features**

- 3-in-1 Dimming
- 150 Lumens/Watt
- Microwave Sensor
- Photocell Sensor
- Wi-Fi Sensor