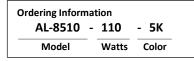

## Warranty

Lamp is guaranteed for 5 years against manufacturing defects.

| MODEL   | WATTS | *COLOR<br>TEMP | VOLTS<br>U = 120-277v | BASE | LUMENS  | REPLACES<br>(HPS MHL HID) | DIMENSIONS<br>CLOSED/OPEN E39 (L x D) |
|---------|-------|----------------|-----------------------|------|---------|---------------------------|---------------------------------------|
| AL-8510 | 80w   | 5000k          | U                     | E39  | 12000lm | 250w                      | 4.37"/9.02" x 8.70"                   |
| AL-8510 | 110w  | 5000k          | U                     | E39  | 16500lm | 400w                      | 4.37"/9.02" x 8.70"                   |