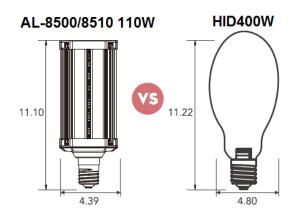

### **Application**

The LED Area Light with Intelligent Sensors, Series AL-8510 (also available without Intelligent Sensors Series AL-8500), is designed to replace High Pressure Sodium (HPS), Metal Halide (MHL), High Intensity Discharge (HID) and Compact Fluorescent (CFL) lamps.

## Warranty

Lamp is guaranteed for 5 years against manufacturing defects.

| MODEL   | WATTS | *COLOR<br>TEMP | VOLTS<br>U = 120-277v | BASE | LUMENS  | REPLACES<br>(HPS MHL HID) | DIMENSIONS<br>CLOSED/OPEN E39 (L x D) |
|---------|-------|----------------|-----------------------|------|---------|---------------------------|---------------------------------------|
| AL-8510 | 80w   | 5000k          | U                     | E39  | 12000lm | 250w                      | 4.37"/9.02" x 8.70"                   |
| AL-8510 | 110w  | 5000k          | U                     | E39  | 16500lm | 400w                      | 4.37"/9.02" x 8.70"                   |