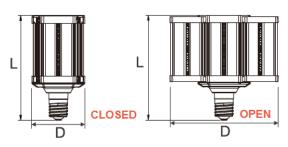

## Warranty

Lamp is guaranteed for 5 years against manufacturing defects.

| MODEL   | WATTS | *COLOR<br>TEMP | VOLTS<br>U = 120-277v | BASE | LUMENS  | REPLACES<br>(HPS MHL HID) | DIMENSIONS<br>CLOSED/OPEN E39 (L x D) |
|---------|-------|----------------|-----------------------|------|---------|---------------------------|---------------------------------------|
| AL-8510 | 80w   | 5000k          | U                     | E39  | 12000lm | 250w                      | 4.37"/9.02" x 8.70"                   |
| AL-8510 | 110w  | 5000k          | U                     | E39  | 16500lm | 400w                      | 4.37"/9.02" x 8.70"                   |