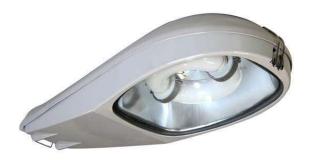

### **Application**

The RD1 series roadway fixture is an ideal choice for replacement of common HPS and Mercury Vapor cobra head fixtures. Its electronic ballast features a high >0.98 power factor for cool, efficient, flicker-free operation. Common applications include: general outdoor area lighting, boulevards, freeways, parkways, parking lots, and commercial security/flood applications. Type 3 distribution pattern with short cutoff.

#### **Features**

- 36" Round Garage / Canopy Fixture
- Tempered Flat Clear Glass Lens with aluminum reflector
- Die Cast Aluminum Housing & Hinged Top Frame, Powder coat Finish over a Chromate Conversion Coating
- UL 1598 listed for wet locations