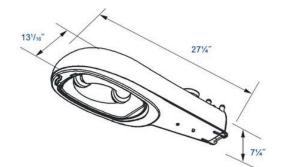

## Warranty

Fixture guaranteed for 10 years against manufacturing defects. Lamp and ballast guaranteed for 5 years.

| MODEL  | WATTS | *COLOR<br>TEMP | VOLTS<br>U = 120-277v | DIMENSIONS<br>(W x L) |
|--------|-------|----------------|-----------------------|-----------------------|
| RD140  | 40w   | 5000k          | U                     | 27" x 13"             |
| RD160  | 60w   | 5000k          | U                     | 27" x 13"             |
| RD180  | 80w   | 5000k          | U                     | 27" x 13"             |
| RD1100 | 000w  | 5000k          | U                     | 27" x 13"             |