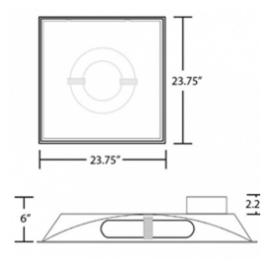

# Warranty

All Induction Luminaires are guaranteed for 5 years against manufacturing defects.

| MODEL  | WATTS | *COLOR<br>TEMP | VOLTS<br>U = 120-<br>277v | DIMENSIONS<br>(W x L) |
|--------|-------|----------------|---------------------------|-----------------------|
| IL640  | 40w   | 5000k          | U                         | 23.75" x 23.75"       |
| IL660  | 60w   | 5000k          | U                         | 23.75" x 23.75"       |
| IL680  | 80w   | 5000k          | U                         | 23.75" x 23.75"       |
| IL6100 | 100w  | 5000k          | U                         | 23.75" x 23.75"       |
| IL6120 | 120w  | 5000k          | U                         | 23.75" x 23.75"       |
| IL6150 | 150w  | 5000k          | U                         | 23.75" x 23.75"       |