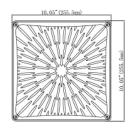

## **Features**

- Corrosion Resistant Die Cast Aluminum Construction. IP
- High Luminance LEDs provide the same Brightness at a lower wattage.
- UL\C-UL listed to US and Canadian safety standards for ambient operation from -40°F to 122°F (-40°C to 50°C)
- DLC Certified

## Warranty

Lamp guaranteed for 5 years against manufacturing defects. 50000 Hrs.

| Ordering Information ECOLGD2 |        |       |           |        |
|------------------------------|--------|-------|-----------|--------|
| MODEL                        | FLUX   | WATTS | VOLTAGE   | COLOR* |
| ECOLGD245                    | 5300LM | 45    | 120V-277V | Bronze |
| ECOLGD265                    | 8200LM | 65    | 120V-277V | Bronze |
| *Custom Colo                 | ors    |       |           |        |