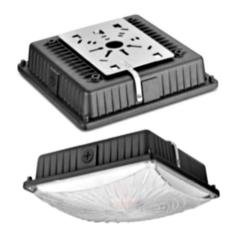

LGD265 Shown

## Slim Line LED – Canopy Fixture

FEATURES & SPECIFICATION SHEET

## **Application**

The LGD2 series fixture is an ideal choice for replacement of common HPS and Mercury Vapor and Halogen area-lighting fixtures. Canopy or Parking Garage Applications Requiring a low profile with ample lighting.