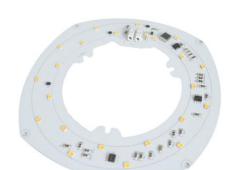

### **Application**

The ECOR1G LED Engine Is an LED PCB Replacement featuring driverless connection to the 120 VAC electrical supply. Suitable for Keyhole and Center Lockup fixture pans.

#### **Features**

- 120 VAC Dimmable operation.
- Direct to AC (Direct Wire) connection.
- Integral on Board LED Driver)
- Magnetic Backing for Quick and Easy Installation
- Designed for use in open or enclosed fixtures.
- Standard No lens. (Do Not Touch While Energized)
- ETL listed.

#### LED PCB & Driver

A long lifetime rating of 50,000 hours or about 10 years operating hours 12 hours per 7 days per week. LED array and Driver features Class P rating, THD of less than 10, constant output wattage, and a fail-safe protection. Integral LED Driver on Metal PCB

## Warranty

ECOR1G Series LED Engines come with a Limited 5 year warranty.

|           | Ordering Information Eco |               |     |       |            |      |        |                                    |
|-----------|--------------------------|---------------|-----|-------|------------|------|--------|------------------------------------|
| MODEL     |                          | BEAM<br>ANGLE | CRI | WATTS | DRIVER     | ССТ  | LUMENS | Outer Dia. In. x<br>Inner Dia. In. |
| ECOR1G-17 |                          | 150           | 80< | 17    | Integrated | 2700 | 1500   | 5.5 in. x 3.75 in.                 |
| ECOR1G-23 |                          |               |     | 23    | 120VAC     | 3000 | 2200   | 7 in. x 3.75 in.                   |
|           |                          |               |     |       | Driver     | 4000 |        |                                    |
|           |                          |               |     |       | Dimmable   | 5000 |        |                                    |