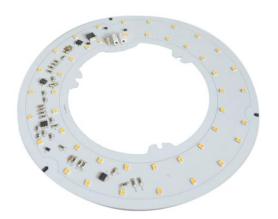

### **Application**

The ECOR1G LED Engine Is an LED PCB Replacement featuring driverless connection to the 120 VAC electrical supply. Suitable for Keyhole and Center Lockup fixture pans.

#### **Features**

- 120 VAC Dimmable operation.
- Direct to AC (Direct Wire) connection.
- Integral on Board LED Driver)
- Magnetic Backing for Quick and Easy Installation
- Designed for use in open or enclosed fixtures.
- Standard No lens. (Do Not Touch While Energized)
- ETL listed.

#### LED PCB & Driver

A long lifetime rating of 50,000 hours or about 10 years operating hours 12 hours per 7 days per week. LED array and Driver features Class P rating, THD of less than 10, constant output wattage, and a fail-safe protection. Integral LED Driver on Metal PCB

## Warranty

ECOR1G Series LED Engines come with a Limited 5 year warranty.

|           | Ordering Information Eco |               |     |       |            |      |        |                                    |
|-----------|--------------------------|---------------|-----|-------|------------|------|--------|------------------------------------|
| MODEL     |                          | BEAM<br>ANGLE | CRI | WATTS | DRIVER     | ССТ  | LUMENS | Outer Dia. In. x<br>Inner Dia. In. |
| ECOR1G-17 |                          | 150           | 80< | 17    | Integrated | 2700 | 1500   | 5.5 in. x 3.75 in.                 |
| ECOR1G-23 |                          |               |     | 23    | 120VAC     | 3000 | 2200   | 7 in. x 3.75 in.                   |
|           |                          |               |     |       | Driver     | 4000 |        |                                    |
|           |                          |               |     |       | Dimmable   | 5000 |        |                                    |