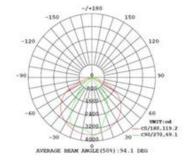

### **LED IP65 Wall Pack Light Fixture**

A long lifetime rating of 50,000 hours or about 10 years operating hours 12 hours per 7 days per week. LED array and Driver features Class P rating, THD of less than 10, constant output wattage, and a fail-safe protection.