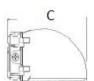

## Warranty

ECO-MODF Series LED Wall Pack Light Fixtures come with a Standard 5 year warranty and Optional 10 yr.

|          | Ordering Information Eco  Example: ECO-MODF-45U5K |       |             |      |        |                             |
|----------|---------------------------------------------------|-------|-------------|------|--------|-----------------------------|
| MODEL    | BEAM                                              | WATTS | DRIVER      | ССТ  | LUMENS | Dimensions                  |
|          | ANGLE                                             |       |             |      |        | AxBxC                       |
| ECO-MODF | 90                                                | 45    | U-120V/277V | 5000 | 4950   | 14 in. x 5.4 in. x 6.25 in. |
|          |                                                   | 70    | V-347v/480V | 4000 | 7200   |                             |
|          |                                                   |       |             | 3000 |        |                             |