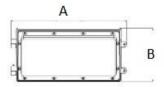

## Warranty

ECO-MODF Series LED Wall Pack Light Fixtures come with a Standard 5 year warranty and Optional 10 yr.

|          | Ordering Information Eco  Example: ECO-MODF-45U5K |       |             |      |        |                             |
|----------|---------------------------------------------------|-------|-------------|------|--------|-----------------------------|
| MODEL    | BEAM                                              | WATTS | DRIVER      | ССТ  | LUMENS | Dimensions                  |
|          | ANGLE                                             |       |             |      |        | AxBxC                       |
| ECO-MODF | 90                                                | 45    | U-120V/277V | 5000 | 4950   | 14 in. x 5.4 in. x 6.25 in. |
|          |                                                   | 70    | V-347v/480V | 4000 | 7200   |                             |
|          |                                                   |       |             | 3000 |        |                             |