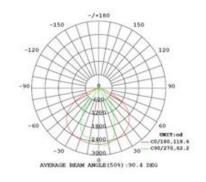

## Warranty

ECO-MODF Series LED Wall Pack Light Fixtures come with a Standard 5 year warranty and Optional 10 yr.

|          | Ordering Information Eco  Example: ECO-MODF-45U5K |       |             |      |        |                             |
|----------|---------------------------------------------------|-------|-------------|------|--------|-----------------------------|
| MODEL    | BEAM                                              | WATTS | DRIVER      | ССТ  | LUMENS | Dimensions                  |
|          | ANGLE                                             |       |             |      |        | AxBxC                       |
| ECO-MODF | 90                                                | 45    | U-120V/277V | 5000 | 4950   | 14 in. x 5.4 in. x 6.25 in. |
|          |                                                   | 70    | V-347v/480V | 4000 | 7200   |                             |
|          |                                                   |       |             | 3000 |        |                             |