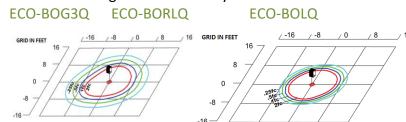

## Warranty

Fixture guaranteed for 10 years against manufacturing defects. LED and Driver guaranteed for 5 years.

| Ordering Information               |      |       |                                       | ECO                 |                   |                    |
|------------------------------------|------|-------|---------------------------------------|---------------------|-------------------|--------------------|
| MODEL                              | CRI  | WATTS | ССТ                                   | LUMENS              | Length x Dia.     | Fixture Equivalent |
| ECO-BOLQ<br>ECO-BORLQ<br>ECO-BOG3Q | < 80 | 15    | 6000<br>5000<br>4000<br>3000<br>AMBER | 756<br>1158<br>1156 | 42.25 in. x 7 in. | 70W HID            |