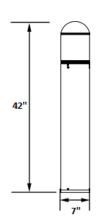

#### **Features**

- 42" Standard Height Bollard Area Light.
- Tempered Glass Refractor Lenses.
- Polished Stainless Steel Housing. Clear Coat Finish.
- CSA listed. IP65 for wet locations.

## Warranty

Fixture guaranteed for 10 years against manufacturing defects. LED and Driver guaranteed for 5 years.

| Ordering Information               |      |       |                                       | ECO                 |                   |                    |
|------------------------------------|------|-------|---------------------------------------|---------------------|-------------------|--------------------|
| MODEL                              | CRI  | WATTS | ССТ                                   | LUMENS              | Length x Dia.     | Fixture Equivalent |
| ECO-BOLQ<br>ECO-BORLQ<br>ECO-BOG3Q | < 80 | 15    | 6000<br>5000<br>4000<br>3000<br>AMBER | 756<br>1158<br>1156 | 42.25 in. x 7 in. | 70W HID            |