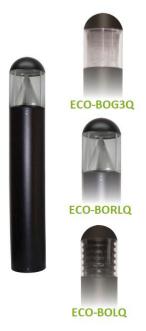

#### **Features**

- 42" Standard Height Bollard Area Light.
- Tempered Glass Refractor Lenses.
- Polished Stainless Steel Housing. Clear Coat Finish.
- CSA listed. IP65 for wet locations.

## Warranty

Fixture guaranteed for 10 years against manufacturing defects. LED and Driver guaranteed for 5 years.

| Ordering Information               |      |       |                                       | ECO                 |                   |                    |
|------------------------------------|------|-------|---------------------------------------|---------------------|-------------------|--------------------|
| MODEL                              | CRI  | WATTS | ССТ                                   | LUMENS              | Length x Dia.     | Fixture Equivalent |
| ECO-BOLQ<br>ECO-BORLQ<br>ECO-BOG3Q | < 80 | 15    | 6000<br>5000<br>4000<br>3000<br>AMBER | 756<br>1158<br>1156 | 42.25 in. x 7 in. | 70W HID            |