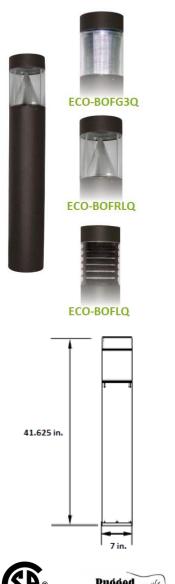

### **Features**

- 42" Standard Height Bollard Area Light.
- Tempered Glass Refractor Lenses.
- Polished Stainless Steel Housing.
   Clear Coat Finish.
- CSA listed. IP65 for wet locations.

# Warranty

Fixture guaranteed for 10 years against manufacturing defects. LED and Driver guaranteed for 5 years.

ECO-BOFG3Q ECO-BOFRLQ ECO-BOFLQ

GRID IN FEET 16 -8 0 8 16 GRID IN FEET 16 -8 0 8 1