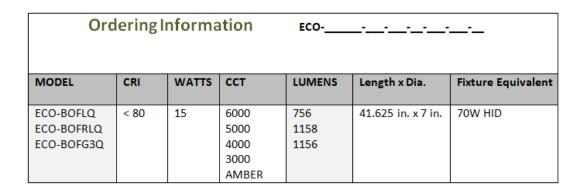

### **COB LED & Driver**

A long lifetime rating of 50,000 hours or about 10 years operating hours 12 hours per 7 days per week. COB LED and Driver features Class P rating, THD of less than 10, constant output wattage, and a fail-safe protection.