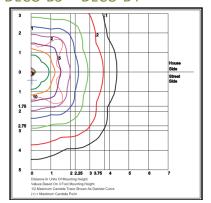

### FEATURES & SPECIFICATION SHEET

## **Application**

The DECO series outdoor bollard fixture is specifically designed to provide consistent light quality in a durable Stainless Steel housing. Artistic Design and Highest Quality.

#### **Features**

- 43" Standard Height Bollard Area Light.
- Sealed Glass LED Array.
- Polished Stainless Steel Housing.
  Clear Coat Finish.
- CSA listed. IP65 for wet locations.

#### **COB LED & Driver**

A long lifetime rating of 50,000 hours or about 10 years operating hours 12 hours per 7 days per week. COB LED and Driver features Class P rating, THD of less than 10, constant output wattage, and a fail-safe protection.

## Warranty

Fixture guaranteed for 10 years against manufacturing defects. LED and Driver guaranteed for 5 years.

DECO-B3 DECO-B4



| Ordering Information |      |       | ition | DECO   |                        |                       |
|----------------------|------|-------|-------|--------|------------------------|-----------------------|
| MODEL                | CRI  | WATTS | ССТ   | LUMENS | Length x Head Dia.     | Fixture<br>Equivalent |
| DECO-B3<br>DECO-B4   | > 80 | 16    | 4000  | 1539   | 43.125 in. x 10.25 in. | 100W HID              |