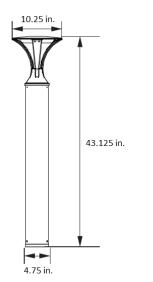

#### **Features**

- 43" Standard Height Bollard Area Light.
- Sealed Glass LED Array.
- Polished Stainless Steel Housing.
  Clear Coat Finish.
- CSA listed. IP65 for wet locations.

## Warranty

Fixture guaranteed for 10 years against manufacturing defects. LED and Driver guaranteed for 5 years.

DECO-B3 DECO-B4

| Ordering Information |      |       | ition | DECO   |                        |                       |
|----------------------|------|-------|-------|--------|------------------------|-----------------------|
| MODEL                | CRI  | WATTS | ССТ   | LUMENS | Length x Head Dia.     | Fixture<br>Equivalent |
| DECO-B3<br>DECO-B4   | > 80 | 16    | 4000  | 1539   | 43.125 in. x 10.25 in. | 100W HID              |