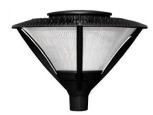

## Application

The ECO-LPF8 series Post Top Area Light Fixture is specifically designed to combine consistent light quality with Modern Design and High Quality Construction.

#### **Features**

- Dark Skies Compliant , Full Cutoff Light Distribution, with open Option.
- V Shaped 130 Degree Beam Angle.
- Wide Light Spread with Acrylic lens closed option.
- Philips Lumileds LED Array
- Durable Powder Coat Finish
- CSA, DLC listed. IP65 for wet locations.