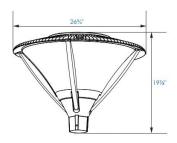

## Application

The ECO-LPF8 series Post Top Area Light Fixture is specifically designed to combine consistent light quality with Modern Design and High Quality Construction.

#### **Features**

- Dark Skies Compliant , Full Cutoff Light Distribution, with open Option.
- V Shaped 130 Degree Beam Angle.
- Wide Light Spread with Acrylic lens closed option.
- Philips Lumileds LED Array
- Durable Powder Coat Finish
- CSA, DLC listed. IP65 for wet locations.