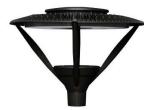

## Application

The ECO-LPF8 series Post Top Area Light Fixture is specifically designed to combine consistent light quality with Modern Design and High Quality Construction.

#### **Features**

- Dark Skies Compliant , Full Cutoff Light Distribution, with open Option.
- V Shaped 130 Degree Beam Angle.
- Wide Light Spread with Acrylic lens closed option.
- Philips Lumileds LED Array
- Durable Powder Coat Finish
- CSA, DLC listed. IP65 for wet locations.